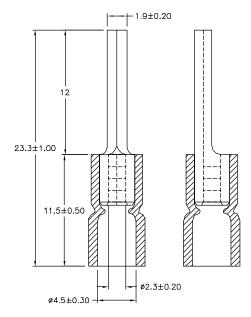

## Diagram

**Dimensions: Millimetres** 

Important Notice: This data sheet and its contents (the "Information") belong to the members of the AVNET group of companies (the "Group") or are licensed to it. No licence is granted for the use of it other than for information purposes in connection with the products to which it relates. No licence of any intellectual property rights is granted. The Information is subject to change without notice and replaces all data sheets previously supplied. The Information supplied is believed to be accurate but the Group assumes no responsibility for its accuracy or completeness, any error in or omission from it or for any use made of it. Users of this data sheet should check for themselves the Information and the suitability of the products for their purpose and not make any assumptions based on information included or omitted. Liability for loss or damage resulting from any reliance on the Information or use of it (including liability resulting from negligence or where the Group was aware of the possibility of such loss or damage arising) is excluded. This will not operate to limit or restrict the Group's liability for death or personal injury resulting from its negligence. Multicomp Pro is the registered trademark of Premier Farnell Limited 2019.