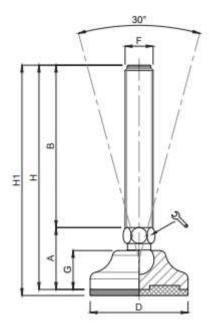

The Plastic Foot base is made from a black polyamide material, reinforced by fiber glass, along with the a Mild Steel.

These mounts have 30 degree articulation capabilities.

| Article Number | Α    | В    | D    | F  | G    | н    | Static Load | Metal Type | Articulation |
|----------------|------|------|------|----|------|------|-------------|------------|--------------|
|                | (mm) | (mm) | (mm) |    | (mm) | (mm) | (kg)        |            | (Degrees)    |
| 2245785        | 27   | 25   | 40   | M6 | 16   | 52   | 500         | Mild Steel | 30           |
| 2245786        | 27   | 50   | 40   | M6 | 16   | 77   | 500         | Mild Steel | 30           |
| 2245787        | 27   | 25   | 40   | M8 | 16   | 52   | 1000        | Mild Steel | 30           |