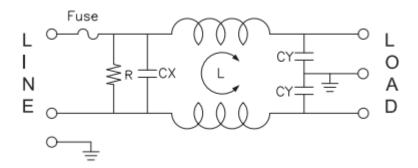

ons**

| size   | 60X28X32.5mm (L X W X H) |  |
|--------|--------------------------|--|
| weight | 0.057kgs                 |  |

#### **Electrical Specifications**

| Rated Voltage Max.  | 115/250VAC                |
|---------------------|---------------------------|
| Operating frequency | 50/60Hz                   |
| Rated currents      | 4A                        |
| Hipot Rating        | L-N 500VDC, L/N-G 2250VDC |

#### **Protection Category**

according to IEC 60529 IP40



# **Approvals**

| Declarations | UL;TUV;CQC;CE                                                        |
|--------------|----------------------------------------------------------------------|
|              | UL1283, CSA C22.2 No.8; IEC/EN 60939,;<br>CQC GB 15288/GB 15287-2008 |

# **Electrical Schematic:**





## **Physical Dimensions:**



### Insertion loss table(In 50ohm system according IEC/CISPR No.17)





# Packaging