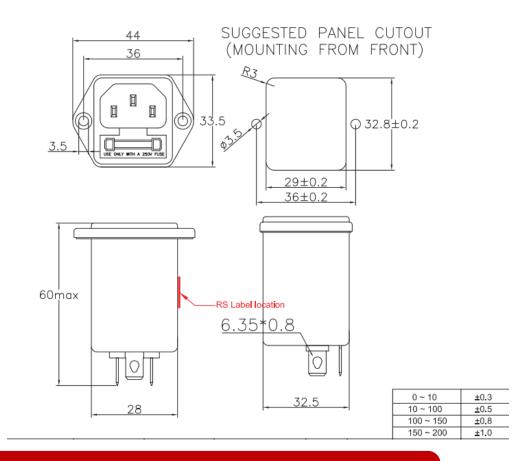

## **Physical Dimensions:**

#### **Mechanical Specifications**

| size   | 60X28X32.5mm (L X W X H) |  |
|--------|--------------------------|--|
| weight | 0.057kgs                 |  |