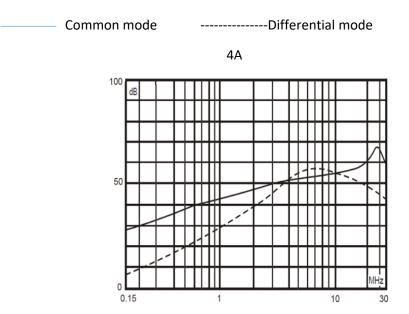

### Insertion loss table(In 50ohm system according IEC/CISPR No.17)

#### **Electrical Specifications**

| Rated Voltage Max.  | 115/250VAC                |
|---------------------|---------------------------|
| Operating frequency | 50/60Hz                   |
| Rated currents      | 4A                        |
| Hipot Rating        | L-N 500VDC, L/N-G 2250VDC |