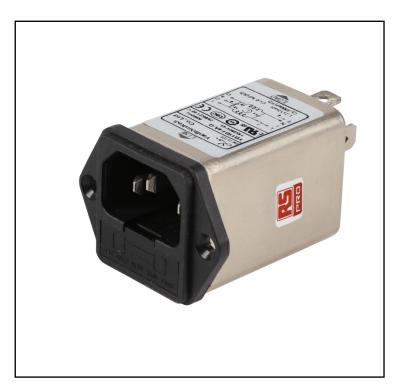

# **RS PRO EMI FILTER**

RS Stock No.: 237-8652

RS Professionally Approved Products bring to you professional quality parts across all product categories. Our product range has been tested by engineers and provides a comparable quality to the leading brands without paying a premium price.

### **FEATURES**

- Rated currents up to 10A
- Quick connect(6.3\*0.8mm)
- There are a variety of parts and combinations to meet different customer's EMC tests
- Customized products according to customer's requirements

### Available with fuse holder for two (5\*20mm) fuses

(R5) types comply with the requirements of IEC/EN60601-1 for safety clearance, leakagecurrent and hipot testing. There are a variety of parts and combinations to meet different customer's EMC tests. Customized products according to customer's requirements