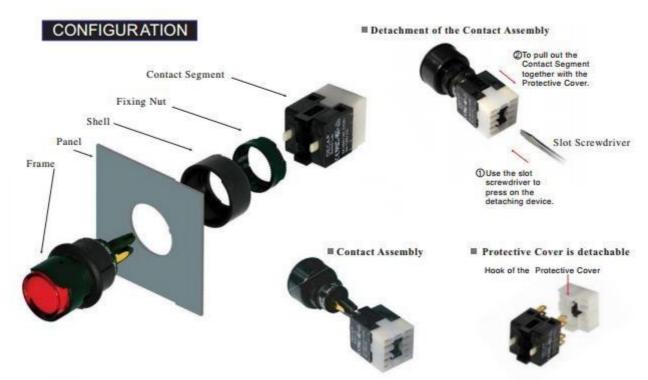

**ENGLISH** 

## Datasheet Momentary Square Indicator

RS Stock 745-2489





RS, Professionally Approved Products, gives you professional quality parts across all products categories. Our range has been testified by engineers as giving comparable quality to that of the leading brands without paying a premium price.



## **ENGLISH**

## **Specifications**

Electrical Lifetime: 50,000 operations min
Electric Rating: 250V AC (VDE) 125V AC 8A

• Max. insulation voltage: 2000V 60HZ 1min. Between all terminals and ground

Motion Tolerance: <60 operation/min</li>Insulation Resistance: >50 Mega- ohms

· Contact Material: Silver

Storage Temperature: -40°C to +70°C
 Operating Temperature: -25°C to +55°C