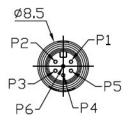

## **Snap-In Panel Mount 6 Pole Male with 2m Cable** 231-7934

| 1 | Black    |
|---|----------|
| 2 | Brown    |
| 3 | Red      |
| 4 | <u> </u> |
| 5 | Yellow   |
| 6 | Green    |

Wiring Diagram