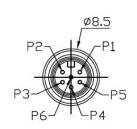

# **Snap-In Panel Mount 6 Pole Male** 231-7925

## **Snap-In Panel Mount 6 Pole Female** 231-7921

## **Snap-In Panel Mount 6 Pole Female with 2m Cable** 231-7930

| 1 | Black    |
|---|----------|
|   | Brown    |
| 2 | Red      |
| 3 |          |
| 4 | <u> </u> |
| 5 | Yellow   |
| J | _        |
| 6 | Green    |

## **Snap-In Panel Mount 6 Pole Male with 2m Cable** 231-7934

| 1 | Black    |
|---|----------|
| 2 | Brown    |
| 3 | Red      |
| 4 | <u> </u> |
| 5 | Yellow   |
| 6 | Green    |

Wiring Diagram