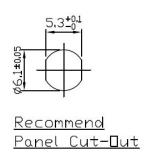

# **Snap-In Panel Mount 6 Pole Male** 231-7925

## **Snap-In Panel Mount 6 Pole Female** 231-7921

## **Snap-In Panel Mount 6 Pole Female with 2m Cable** 231-7930

| 1 | Black    |
|---|----------|
|   | Brown    |
| 2 | Red      |
| 3 |          |
| 4 | <u> </u> |
| 5 | Yellow   |
| J | _        |
| 6 | Green    |

## **Snap-In Panel Mount 6 Pole Male with 2m Cable** 231-7934

| 1 | Black    |
|---|----------|
| 2 | Brown    |
| 3 | Red      |
| 4 | <u> </u> |
| 5 | Yellow   |
| 6 | Green    |

Wiring Diagram