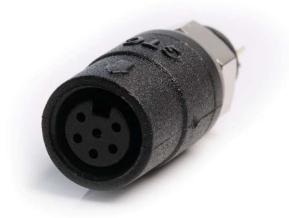

# RS PRO IP67 Snap-In Connector – 6 pole

The RS PRO waterproof Snap-In series of connectors are a miniature range of cable to panel or cable to cable connectors that are ideal for use when space is at a premium. With an outer diameter of just 8mm these connectors are both small and robust, being environmentally sealed to IP67 making them perfect for use in outdoor applications. The panel mount connectors are also rear potted, this ensures your panel is still sealed to an IP67 rating even when the connector is unmated. Available in 2, 3, 5 or 6 pin variations with both male and female panel mount options available.

#### **Features & Benefits:**

- **PA66 Housing**
- **IP67**
- **Rear-potted**
- **Snap in Mating**
- 6 pole
- **30V**
- **2A**