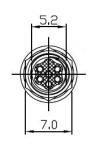

# **Snap-In Panel Mount 6 Pole Male** 231-7925

## **Snap-In Panel Mount 6 Pole Female** 231-7921

## **Snap-In Panel Mount 6 Pole Female with 2m Cable** 231-7930

| 1 | Black    |
|---|----------|
|   | Brown    |
| 2 | Red      |
| 3 |          |
| 4 | <u> </u> |
| 5 | Yellow   |
| J | _        |
| 6 | Green    |

## **Snap-In Panel Mount 6 Pole Male with 2m Cable** 231-7934

| 1 | Black    |
|---|----------|
| 2 | Brown    |
| 3 | Red      |
| 4 | <u> </u> |
| 5 | Yellow   |
| 6 | Green    |

Wiring Diagram