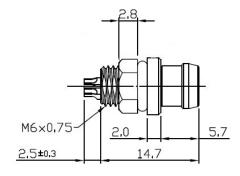

# **Snap-In Panel Mount 6 Pole Male** 231-7925

## **Snap-In Panel Mount 6 Pole Female** 231-7921

## **Snap-In Panel Mount 6 Pole Female with 2m Cable** 231-7930

| 1 | Black    |
|---|----------|
|   | Brown    |
| 2 | Red      |
| 3 |          |
| 4 | <u> </u> |
| 5 | Yellow   |
| J | _        |
| 6 | Green    |

## **Snap-In Panel Mount 6 Pole Male with 2m Cable** 231-7934

| 1 | Black    |
|---|----------|
| 2 | Brown    |
| 3 | Red      |
| 4 | <u> </u> |
| 5 | Yellow   |
| 6 | Green    |

Wiring Diagram