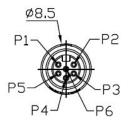

for use when space is at a premium. With an outer diameter of just 8mm these connectors are both small and robust, being environmentally sealed to IP67 making them perfect for use in outdoor applications. The panel mount connectors are also rear potted, this ensures your panel is still sealed to an IP67 rating even when the connector is unmated. Available in 2, 3, 5 or 6 pin variations with both male and female panel mount options available.

#### **Features & Benefits:**

- **PA66 Housing**
- **IP67**
- **Rear-potted**
- **Snap in Mating**
- 6 pole
- **30V**
- **2A**

#### **Quality Standards**









# **Snap-In Panel Mount 6 Pole Male** 231-7925













## **Snap-In Panel Mount 6 Pole Female** 231-7921













## **Snap-In Panel Mount 6 Pole Female with 2m Cable** 231-7930





| 1 | Black    |
|---|----------|
|   | Brown    |
| 2 | Red      |
| 3 |          |
| 4 | <u> </u> |
| 5 | Yellow   |
| J | _        |
| 6 | Green    |

Wiring Diagram





## **Snap-In Panel Mount 6 Pole Male with 2m Cable** 231-7934





| 1 | Black    |
|---|----------|
| 2 | Brown    |
| 3 | Red      |
| 4 | <u> </u> |
| 5 | Yellow   |
| 6 | Green    |

Wiring Diagram