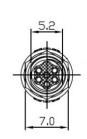

# **Snap-In Panel Mount 6 Pole Male** 231-7925

## **Snap-In Panel Mount 6 Pole Female** 231-7921

## **Snap-In Panel Mount 6 Pole Female with 2m Cable** 231-7930

| 1 | Black    |
|---|----------|
|   | Brown    |
| 2 | Red      |
| 3 |          |
| 4 | <u> </u> |
| 5 | Yellow   |
| J | _        |
| 6 | Green    |

## **Snap-In Panel Mount 6 Pole Male with 2m Cable** 231-7934

| 1 | Black    |
|---|----------|
| 2 | Brown    |
| 3 | Red      |
| 4 | <u> </u> |
| 5 | Yellow   |
| 6 | Green    |

Wiring Diagram