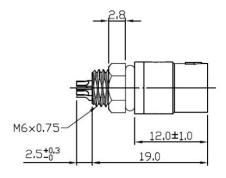

# **Snap-In Panel Mount 6 Pole Male** 231-7925

## **Snap-In Panel Mount 6 Pole Female** 231-7921

## **Snap-In Panel Mount 6 Pole Female with 2m Cable** 231-7930

| 1 | Black    |
|---|----------|
|   | Brown    |
| 2 | Red      |
| 3 |          |
| 4 | <u> </u> |
| 5 | Yellow   |
| J | _        |
| 6 | Green    |

## **Snap-In Panel Mount 6 Pole Male with 2m Cable** 231-7934

| 1 | Black    |
|---|----------|
| 2 | Brown    |
| 3 | Red      |
| 4 | <u> </u> |
| 5 | Yellow   |
| 6 | Green    |

Wiring Diagram