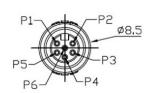

re range of cable to panel or cable to cable connectors that are ideal for use when space is at a premium. With an outer diameter of just 8mm these connectors are both small and robust, being environmentally sealed to IP67 making them perfect for use in outdoor applications. The panel mount connectors are also rear potted, this ensures your panel is still sealed to an IP67 rating even when the connector is unmated. Available in 2, 3, 5 or 6 pin variations with both male and female panel mount options available.

#### **Features & Benefits:**

- **PA66 Housing**
- **IP67**
- **Rear-potted**
- **Snap in Mating**
- 6 pole
- **30V**
- **2A**

#### **Quality Standards**









# **Snap-In Panel Mount 6 Pole Male** 231-7925













## **Snap-In Panel Mount 6 Pole Female** 231-7921













## **Snap-In Panel Mount 6 Pole Female with 2m Cable** 231-7930





| 1 | Black    |
|---|----------|
|   | Brown    |
| 2 | Red      |
| 3 |          |
| 4 | <u> </u> |
| 5 | Yellow   |
| J | _        |
| 6 | Green    |

Wiring Diagram





## **Snap-In Panel Mount 6 Pole Male with 2m Cable** 231-7934





| 1 | Black    |
|---|----------|
| 2 | Brown    |
| 3 | Red      |
| 4 | <u> </u> |
| 5 | Yellow   |
| 6 | Green    |

Wiring Diagram