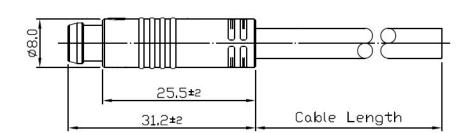

## **Snap-In Panel Mount 6 Pole Female with 2m Cable** 231-7930

| 1 | Black    |
|---|----------|
|   | Brown    |
| 2 | Red      |
| 3 |          |
| 4 | <u> </u> |
| 5 | Yellow   |
| J | _        |
| 6 | Green    |