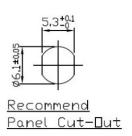

# **Snap-In Panel Mount 6 Pole Male** 231-7925

## **Snap-In Panel Mount 6 Pole Female** 231-7921

## **Snap-In Panel Mount 6 Pole Female with 2m Cable** 231-7930

| 1 | Black    |
|---|----------|
|   | Brown    |
| 2 | Red      |
| 3 |          |
| 4 | <u> </u> |
| 5 | Yellow   |
| J | _        |
| 6 | Green    |

## **Snap-In Panel Mount 6 Pole Male with 2m Cable** 231-7934

| 1 | Black    |
|---|----------|
| 2 | Brown    |
| 3 | Red      |
| 4 | <u> </u> |
| 5 | Yellow   |
| 6 | Green    |

Wiring Diagram