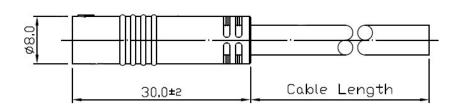

## **Snap-In Panel Mount 6 Pole Female with 2m Cable** 231-7930

| 1 | Black    |
|---|----------|
|   | Brown    |
| 2 | Red      |
| 3 |          |
| 4 | <u> </u> |
| 5 | Yellow   |
| J | _        |
| 6 | Green    |

Wiring Diagram