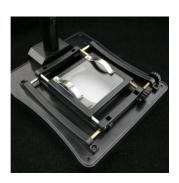

# RS Pro Vertical Moving and Backlight Microscope Stand

RS Stock No: 913-2507

RS Pro vertical moving and backlight microscope stand. Designed to be use with RS Pro digital hand held microscopes. A convenient and versatile stand which offers LED backlighting stand/rack with vertical movement and slide adjustment.

#### Features and Benefits:

- LED backlighting stand/rack
- Vertical movement and slide adjustment
- Brightness control
- Hands free stable operations
- Robust
- Easy to use
- Power supply via batteries (4 x AA) or USB cable