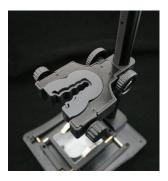

# RS Pro Vertical Moving and Backlight Microscope Stand

RS Stock No: 913-2507

RS Pro vertical moving and backlight microscope stand. Designed to be use with RS Pro digital hand held microscopes. A convenient and versatile stand which offers LED backlighting stand/rack with vertical movement and slide adjustment.

#### Features and Benefits:

- LED backlighting stand/rack
- Vertical movement and slide adjustment
- Brightness control
- Hands free stable operations
- Robust
- Easy to use
- Power supply via batteries (4 x AA) or USB cable