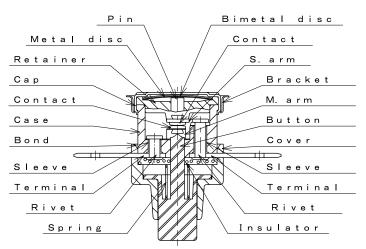

#### Structure

### Materials of parts

| Part      | Material                  |  |
|-----------|---------------------------|--|
| Сар       | Aluminium                 |  |
|           | Copper<br>Stainless steel |  |
| Case      | Phenolic resin            |  |
| M.arm     | Beryllium Copper alloy    |  |
| Terminals | Brass                     |  |
| Bracket   | Stainless steel           |  |
| Contacts  | Silver-Nickel alloy       |  |
| Button    | Phenolic resin            |  |