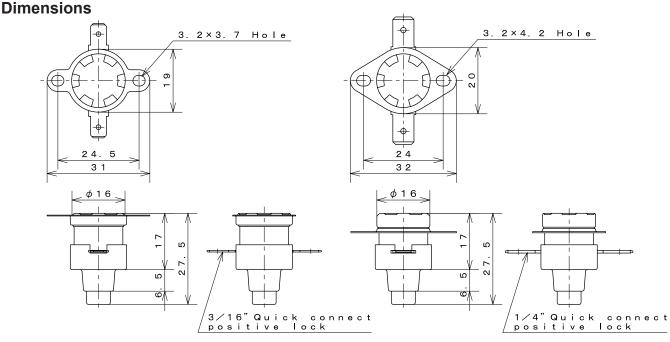

## 1/2" Disc Type Thermostat Switches - Manual Reset Multicomp

Dimensions : Millimetres

**RoHS** 

Compliant