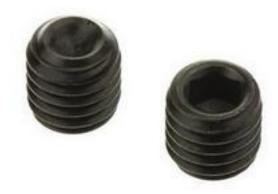

# RS Pro Hex Socket Set Steel Black, Self-Colour Socket Screw, M8 x 8mm

RS Stock No: 530-040

#### **Product Details**

RS Pro socket screw is of size M8 x 8 mm, features steel construction with black and self-colour finish for long-lasting durability. This socket screw has hex socket set head shape and metric thread type.

#### **Features and Benefits**

- Steel construction with black and self-colour finish
- Metric threaded socket set screw
- Hex socket set head shape