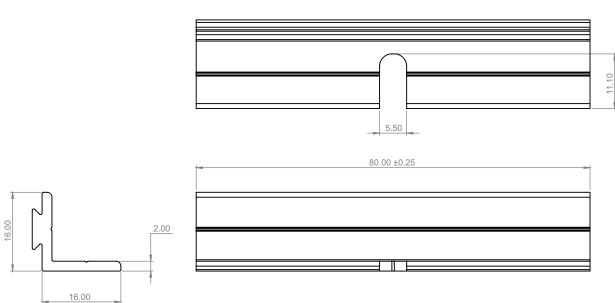

#### Features:

 Aluminium extruded mounting bracket for fixing extruded dovetail enclosures to walls, panels, vehicle bulkheads etc. Bracket slides into any external dovetail feature on the case. Available in silver anodised finish.

### **RS PRO - Mounting Bracket For Dovetail Case**

Brought to you by RS Pro, aluminium extruded mounting bracket for fixing extruded dovetail enclosures to walls, panels, vehicle bulkheads etc. Bracket slides into any external dovetail feature on the case. Available in silver anodised finish.

## **Specifications:**

| Material | Aluminium       |
|----------|-----------------|
| Finish   | Silver Anodised |
| Weight   | 14.5g           |