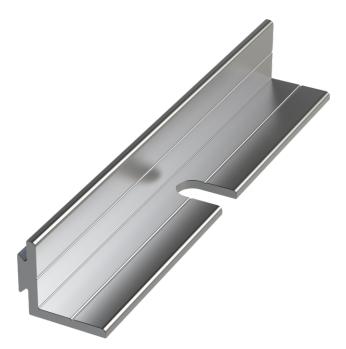

#### Features:

 Aluminium extruded mounting bracket for fixing extruded dovetail enclosures to walls, panels, vehicle bulkheads etc. Bracket slides into any external dovetail feature on the case. Available in silver anodised finish.

### **RS PRO - Mounting Bracket For Dovetail Case**

Brought to you by RS Pro, aluminium extruded mounting bracket for fixing extruded dovetail enclosures to walls, panels, vehicle bulkheads etc. Bracket slides into any external dovetail feature on the case. Available in silver anodised finish.