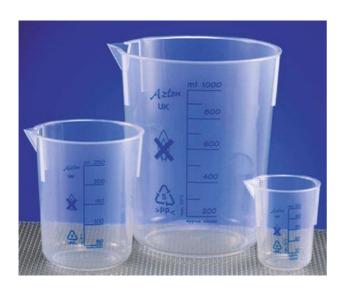

## RS PP Beaker, 100mL

RS Stock number 461-0140

| RS stock<br>No. | Capacity<br>ml | Sub-<br>divisions<br>ml | Base<br>diameter<br>mm | Rim<br>diameter<br>mm | Height<br>mm |
|-----------------|----------------|-------------------------|------------------------|-----------------------|--------------|
| 4610128         | 25             | 5                       | 32                     | 41.5                  | 51           |
| 4610134         | 50             | 10                      | 39                     | 50.5                  | 61           |
| 4610140         | 100            | 20                      | 48.5                   | 61.5                  | 73           |
| 4610156         | 250            | 50                      | 65.5                   | 80.5                  | 96           |
| 4610162         | 500            | 50                      | 84                     | 102.5                 | 121          |
| 4610184         | 1000           | 100                     | 99                     | 120                   | 148          |
| 4610190         | 2000           | 200                     | 125                    | 163                   | 188          |
| 4611207         | 3000           | 200                     | 143                    | 172                   | 214          |