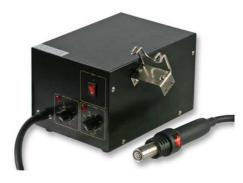

## 89-3912 – Hot Air SMD Rework Station

- A wide range of adjustment of the air flow rate and temperature permits soldering and desoldering of SMDs
- Closed loop control of temperature
- Automatic cooling mode Protects the heating element and handle when the power switch is turned off
- Supplied with 4 nozzles

**Contents:** Rework station with holder, hand piece and 1m tube, 4 x nozzles (Ø2.5, 4.4mm 10x10, 15x15mm QFP), mains lead and user instructions

(F

## **Technical Data**

Air Pump: Capacity: Hot Air Temperature: Sensor Type: Hot Air Shaft Dia.: Dimensions (HxWxD): Supply Voltage: Diaphragm Pump 24 Litres/Minute 150 - 500°C K Thermocouple 21.5mm 150x160x225mm 220 - 240V