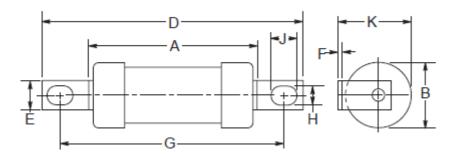

### **Dimensional Data:**

#### Dimensions - mm

| S/N          | Amp<br>Rating | Pre-<br>arcing | Total<br>@<br>415V | Total<br>@<br>550V | Nom<br>Watts<br>Loss | Rated<br>Voltage<br>(AC) | А    | В    | D    | E    | F    | G    | Н   | J   | К    |
|--------------|---------------|----------------|--------------------|--------------------|----------------------|--------------------------|------|------|------|------|------|------|-----|-----|------|
| 521-<br>2688 | 80            | 13,000         | 35,200             | 50,000             | 7.2                  | 550                      | 54.5 | 21.0 | 95.0 | 12.7 | 0.05 | 73.5 | 5.5 | 7.8 | 22.3 |
| 521-<br>2674 | 100           | 25,000         | 76,500             | 95,600             | 8.5                  | 550                      | 54.5 | 21.0 | 95.0 | 12.7 | 0.05 | 73.5 | 5.5 | 7.8 | 22.3 |