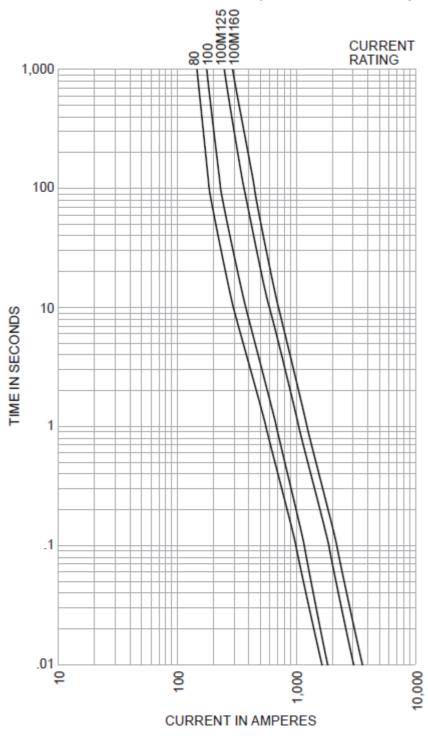

550V | Nom<br>Watts<br>Loss | Rated<br>Voltage<br>(AC) | А    | В    | D    | E    | F    | G    | Н   | J   | К    |
|--------------|---------------|----------------|--------------------|--------------------|----------------------|--------------------------|------|------|------|------|------|------|-----|-----|------|
| 521-<br>2688 | 80            | 13,000         | 35,200             | 50,000             | 7.2                  | 550                      | 54.5 | 21.0 | 95.0 | 12.7 | 0.05 | 73.5 | 5.5 | 7.8 | 22.3 |
| 521-<br>2674 | 100           | 25,000         | 76,500             | 95,600             | 8.5                  | 550                      | 54.5 | 21.0 | 95.0 | 12.7 | 0.05 | 73.5 | 5.5 | 7.8 | 22.3 |





### Time-Current Characteristic Curve (Full Size Curves Available)