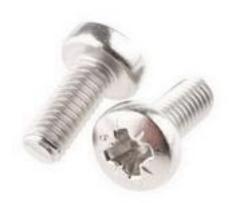

# RS Pro Plain Stainless Steel Pan Head Machine Screws, M4 x 10mm

RS Stock No: 190-490

#### **Product Details**

RS Pro machine screw measuring M4 x 10 mm, is made of A4 grade plain stainless steel material. This pan head screw is fully threaded and it can be used in pre-tapped holes or can be used with conforming nuts and washers in through holes. The machine screw is designed to give you ease of assembly. It is suitable for use in light engineering, domestic appliances and electronics applications. This machine screw meets DIN 7985 standards.