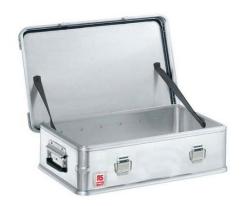

## Features:

- High quality universal aluminium container, stackable
- · Ribbed bodies which are lightweight and strong
- Cast stacking locators on each lid corner make them easy to stack and interlock
- Aluminium handles with plastic comfort-grip
- Rugged hinges and lid retaining straps
- Rubber seal on body/lid contact point for a shower proof container
- Toggle catches with wire seal and padlock facility