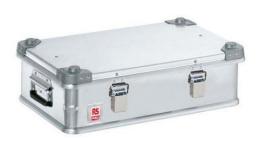

## **RS Pro Aluminium Transit Case**

RS Stock No: 914-4121

## **Specifications:**

Material: Aluminium alloy, aluminium sheet:1.0 mm (T)

Hinges, handle & lock shackle: aluminium alloy

Size: 580x385x180 mm

| Stock No | Inner Size  | Outer Size  | Volume | Thickness    | Weight | Reinforce | Handle |
|----------|-------------|-------------|--------|--------------|--------|-----------|--------|
|          | (mm)        | (mm)        | (L)    | Of Alu Sheet | (kg)   | d         | (pcs)  |
| 914-4121 | 550x350x150 | 580x385x180 | 29     | 1.0mm        | 4.2    | 1         | 2      |

## Features:

- High quality universal aluminium container, stackable
- · Ribbed bodies which are lightweight and strong
- Cast stacking locators on each lid corner make them easy to stack and interlock
- Aluminium handles with plastic comfort-grip
- Rugged hinges and lid retaining straps
- Rubber seal on body/lid contact point for a shower proof container
- Toggle catches with wire seal and padlock facility