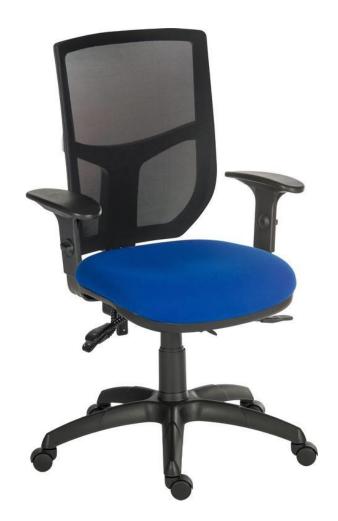

# RS PRO Ergo Comfort Mesh Executive Chair with arms – Blue Fabric

Stock Number: 1970400

## RS PRO Ergo Comfort MESH Executive Chair with arms – Blue Fabric

Stock Number: 1970400

#### **Features & Benefits**

- Super large operator executive chair
- •Certified for 24 hour use (BS5459-2: 2000)
- •4 lever asynchronous mechanism
- Seat slide
- Forward ergo tilt seat
- Back angle adjustment
- Seat and back height adjustment
- Posture curve Mesh backrest
- •150 kg rated gas lift
- •Accepts optional armrests (but included in this sku)

### **Specifications**

Seat Width: 50 cm Seat Depth: 47 cm

Seat Height (nylon base): 52-64 cm

Back Height: 57 cm Back Width: 47 cm