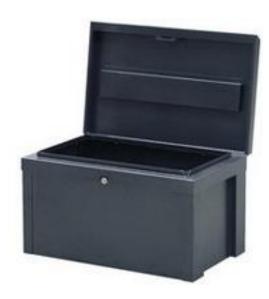

### RS Pro Metal Storage Trunk, 320 x 565 x 350mm

RS Stock No: 851-7519

#### **Product Details**

RS Pro metal storage trunk measures  $320 \times 565 \times 350$  mm. This large heavy duty steel storage chest is excellent for the site, workshop or home.

#### **Features and Benefits**

- Manufactured from heavy gauge steel
- Quick and easy to assemble with all nuts and bolts hidden from view once unit is built up
- Enamel finish helps prevent corrosion
- Features a cylindrical lock for added security