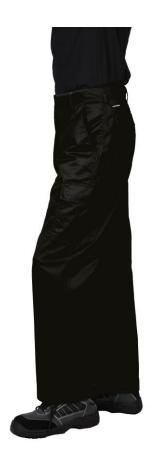

#### **Combat Trouser**

### **Product Information**

This garment portrays all the original styling of the modern-day work trouser. Constructed from our rugged, pre-shrunk Kingsmill fabric, the Combat Trouser is built to take on the toughest of jobs. Multiple utility pockets are featured with Hook & Loop flaps for added security.

### **Fabric**

Kingsmill 65% Polyester, 35% Cotton 245g

# **Product Features**

- 6 pockets for ample storage
- 50+ UPF rated fabric to block 98% of UV rays
- · Side pockets
- · Two rear patch pockets
- Durable hardwearing workwear fabric