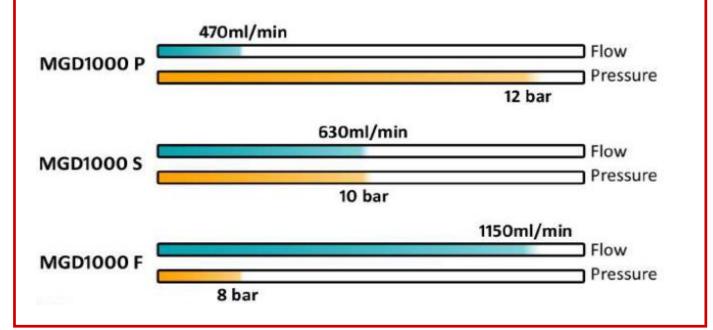

## MGD1000 Pump Options Data

The TCS MGD1000 range come in 3 different options that can make your pump more suited to your needs. Standard, Pressure & Flow. All MGD1000 pump variants are capable of more than the indicated figure but exceding this may result in damage to the pump.