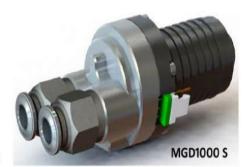

## RS Pro High Pressure Pump Range, Self-Priming, Brushless Drive

Stock No: 125-3560

The MGD1000 series micopump, delivers consistent pulseless flow with high or low pressure. They are suitable for a wide range of liquids and are self-priming. The MGD1000 can be used with all common liquids and will also resist most chemicals and solvents. The pump has two connection options; stainless steel threaded tubing connectors for quick and easy connection to tubing, or for directly mounting to your manifold. Its flow direction is reversible.

#### Features

- High pressure capability
- Self-priming
- High and low viscosity liquids
- Smooth almost pulseless flow
- Reversible flow
- High chemical resistance
- Small size only 65 x 32 x 30 mm
- 1/8 bsp Connectors or Manifold
- No dynamic seal