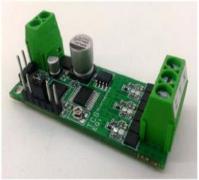

# These motors require a separate controller to operate!

The MGD1000 pump range utilizes high performance, efficient sensorless brushless motor technology.

TCS Micropumps offer the EQi range of controllers for this purpose.

**IP67** 

**Brushless Driver required** 

TE MTA-100 3/1 Connector

(above ambient 50db at 1m) 15dB

Stripped wires

10microns

220mm

TCS can offer you variants of any stock pump, to suit your requirements. If you need other seal options, materials, specfic performance etc, TCS can configure pumps and systems or provide new, unique solutions developed and tailored exactly to your needs.