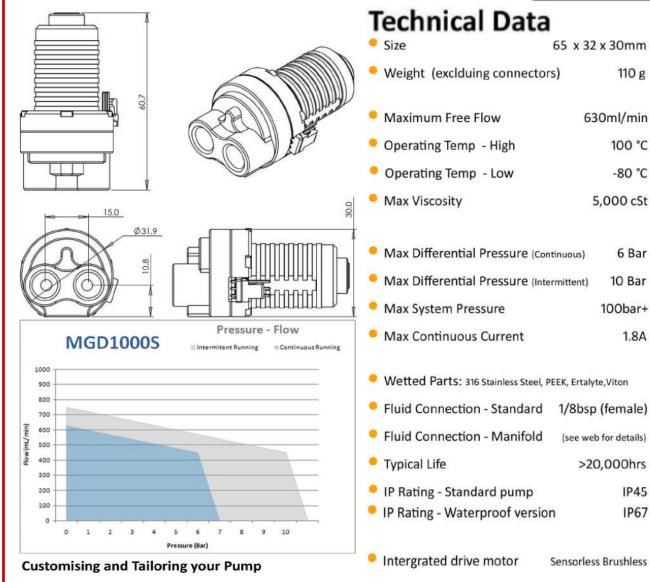

## RS Pro High Pressure Pump Range, Self-Priming, Brushless Drive

Stock No: 125-3560

The MGD1000 series micopump, delivers consistent pulseless flow with high or low pressure. They are suitable for a wide range of liquids and are self-priming. The MGD1000 can be used with all common liquids and will also resist most chemicals and solvents. The pump has two connection options; stainless steel threaded tubing connectors for quick and easy connection to tubing, or for directly mounting to your manifold. Its flow direction is reversible.

#### Features

- High pressure capability
- Self-priming
- High and low viscosity liquids
- Smooth almost pulseless flow
- Reversible flow
- High chemical resistance
- Small size only 65 x 32 x 30 mm
- 1/8 bsp Connectors or Manifold
- No dynamic seal

# **Typical Applications**

- High pressure capability
- Self-priming
- High and low viscosity liquids
- Smooth almost pulseless flow
- Reversible flow
- High chemical resistance
- Small size only 65 x 32 x 30 mm
- 1/8 bsp Connectors or Manifold
- No dynamic seal

## MGD1000 Pump Options Data

The TCS MGD1000 range come in 3 different options that can make your pump more suited to your needs. Standard, Pressure & Flow. All MGD1000 pump variants are capable of more than the indicated figure but exceding this may result in damage to the pump.

#### ENGLISH

110 g

100 °C

-80 °C

6 Bar

10 Bar

1.8A

**IP45** 

**IP67** 

**Brushless Driver required** 

TE MTA-100 3/1 Connector

(above ambient 50db at 1m) 15dB

Stripped wires

10microns

220mm

TCS can offer you variants of any stock pump, to suit your requirements. If you need other seal options, materials, specfic performance etc, TCS can configure pumps and systems or provide new, unique solutions developed and tailored exactly to your needs.

Motor Control Type

**Electrical Connections** 

Filter Recomendations

Standard Version -

Lead Length

Noise Levels

Waterproof Version -