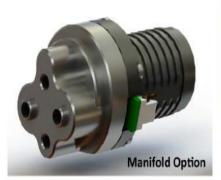

## RS Pro High Pressure Pump Range, Self-Priming, Brushless Drive

Stock No: 125-3560

The MGD1000 series micopump, delivers consistent pulseless flow with high or low pressure. They are suitable for a wide range of liquids and are self-priming. The MGD1000 can be used with all common liquids and will also resist most chemicals and solvents. The pump has two connection options; stainless steel threaded tubing connectors for quick and easy connection to tubing, or for directly mounting to your manifold. Its flow direction is reversible.

#### Features

- High pressure capability
- Self-priming
- High and low viscosity liquids
- Smooth almost pulseless flow
- Reversible flow
- High chemical resistance
- Small size only 65 x 32 x 30 mm
- 1/8 bsp Connectors or Manifold
- No dynamic seal