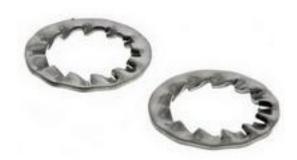

# RS Pro Plain Stainless Steel Locking and Anti-Vibration Washer, M12, 316, A4

RS Stock No: 665-7312

#### **Product Details**

RS Pro shake-proof washer features A4, 316 plain stainless steel construction for durability. This locking and antivibration washer is suitable for screw or bolt size of M12. The washer meets DIN 6798J standards.

#### **Features and Benefits**

- A4, 316 plain stainless steel construction
- Conforms to DIN 6798J
- Locking and anti-vibration washer