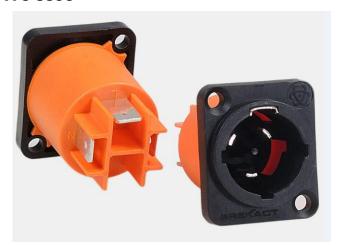

## RS PRO 16A MALE PANEL MOUNT POWER CONNECTOR

**Stock number: 176-3396** 

16A MALE PANEL MOUNT POWER CONNECTOR
A connector with breaking capacity that can be connected or disconnected in a load or active state.