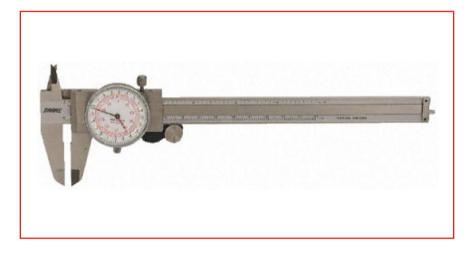

## Datasheet RS Pro Dual Reading Dial Caliper

RS Stock No: 248-9168

## **Specifications:**

Dual Reading: Metric/Inch Hardened stainless steel body Satin chrome finish Thumb roll Depth Rod White dial face Four-way measurement: Outside, Inside, Step & Depth Range: 150mm/6: Metric Graduations: 0.02mm Inch Graduations: 0.001" Accuracy Internal Jaws: ±0.02 mm Accuracy Internal Jaws: ±0.02 mm Accuracy Internal Jaws & Depth Rod: ±0.04 mm External Jaw Length: 40mm Internal Jaw Length: 18mm Dial rotates for zero adjustment