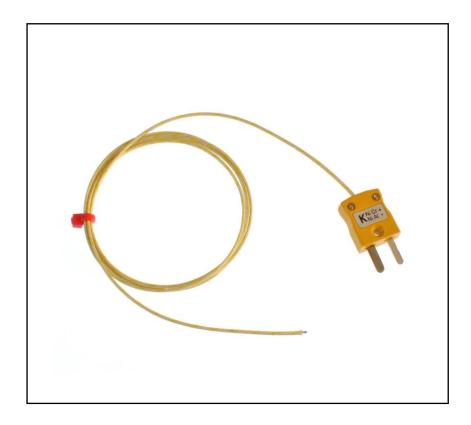

# ANSI TYPE K GLASSFIBRE EXPOSED WELDED TIP THERMOCOUPLE 1/0.315mm WITH MINIATURE PLUG 3m

**RS Stock No.:** 2318479

RS Professionally Approved Products bring to you professional quality parts across all product categories. Our product range has

## **Product Description**

*Glassfibre wire insulation is flexible with a good temperature range but does not prevent the ingress of fluids.* 

*Typical applications include thermometers, engines, oil heaters, boilers and in the food industry.* 

#### **General Specifications**

| Thermocouple Type             | Туре К                                                                                                           |  |  |  |
|-------------------------------|------------------------------------------------------------------------------------------------------------------|--|--|--|
| Temperature Measurement Range | -60°C to +350°C (short periods up to 400°C)                                                                      |  |  |  |
| Construction                  | Fast response, welded exposed junction                                                                           |  |  |  |
| Measuring Junction            | Exposed                                                                                                          |  |  |  |
| Standards Met                 | ANSI MC96.1                                                                                                      |  |  |  |
| Application                   | Glassfibre wire insulation is flexible with a good temperature range but does not prevent the ingress of fluids. |  |  |  |

#### **Mechanical Specifications**

| Termination Type | Miniature Plug     |  |  |
|------------------|--------------------|--|--|
| Cable Length     | 3m                 |  |  |
| Cable Insulation | Glassfibre 1/0.3mm |  |  |