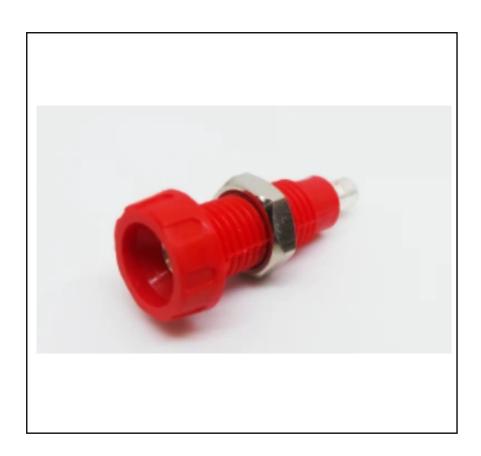

# RS PRO Banana Plugs & Connectors-4mm Female Banana Connector Red - Solder

RS Stock No.: 2121247

RS Professionally Approved Products bring to you professional quality parts across all product categories. Our product range has been tested by engineers and provides a comparable quality to the leading brands without paying a premium price.

### **Product Description**

Rigid panel mounting socket retained in place by a nut. Accepts 4mm diameter plugs. Is suitable for panels up to 13.5mm thick. Connection is via solder tag although a solder bucket version is available.

### **General Specifications**

| Туре             | Panel Mounting Socket |
|------------------|-----------------------|
| Colour           | Red                   |
| Gender           | Female                |
| Contact Material | Brass                 |
| Contact Plating  | Silver Plated         |