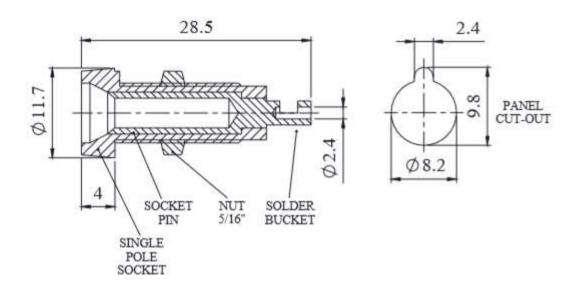

# **Mechanical Specifications**

Length 28.5mm

# **Product Dimensions Details**

# Dimensions