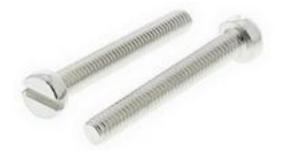

### **Product Details**

RS Pro machine screw measuring M4 x 30 mm, is made of brass with nickel plated finish to resist tarnishing. This cheese head screw with metric thread has slotted drive.

#### **Features and Benefits**

- Nickel plated finish to resist tarnishing
- Durable brass construction
- Metric thread