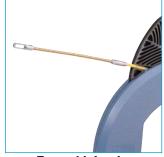

Tape with Eyelet

Tape with Leader

| Description                              | Cat. No. | Replacement<br>Tape<br>Cat. No. |
|------------------------------------------|----------|---------------------------------|
| Fiberglass tape w/leader – 50 ft.        | 31-187   | 31-150                          |
| Fiberglass tape w/leader – 100 ft.       | 31-186   | 31-152                          |
| Fiberglass tape w/leader – 200 ft.       | 31-207   | 31-155                          |
| Fiberglass tape w/eyelet – 50 ft.        | 31-190   | 31-160                          |
| Fiberglass tape w/eyelet – 100 ft.       | 31-189   | 31-162                          |
| Fiberglass tape w/eyelet – 200 ft.       | 31-208   | 31-165                          |
| Replacement crank assembly (winder knob) | 31-220   | —                               |