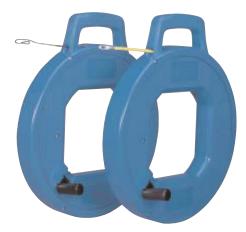

## **Rapid-Pak®** Fish Tapes

- Inner rotating reel with winding knob retrieves tape faster than traditional fish tapes for increased labor savings
- Funneled tape opening reduces kinking and tape breakage
- Reversible, hinged knob for right- or left-handed rewinds
- Stationary handle for extra durability
- Textured case surface provides positive grip
- Impact-resistant plastic case

## Tuff-Grip<sup>™</sup> Fish Tapes

- Non-slip handle and fingertip grooves provide secure grip for added handling comfort
- Oversized handle opening accommodates large, gloved hands
- Large handle increases stability for better winding control
- Durable handle withstands rugged job site conditions
- Textured case surface provides positive grip
- Impact-resistant plastic case