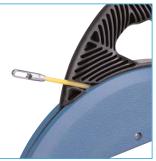

Tape with Eyelet

Tape with Leader

| Description                              | Cat. No. | Replacement<br>Tape<br>Cat. No. |
|------------------------------------------|----------|---------------------------------|
| Fiberglass tape w/leader – 50 ft.        | 31-187   | 31-150                          |
| Fiberglass tape w/leader – 100 ft.       | 31-186   | 31-152                          |
| Fiberglass tape w/leader – 200 ft.       | 31-207   | 31-155                          |
| Fiberglass tape w/eyelet – 50 ft.        | 31-190   | 31-160                          |
| Fiberglass tape w/eyelet – 100 ft.       | 31-189   | 31-162                          |
| Fiberglass tape w/eyelet – 200 ft.       | 31-208   | 31-165                          |
| Replacement crank assembly (winder knob) | 31-220   | —                               |