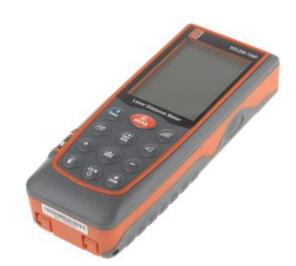

## **RS Pro Distance Meter - RSILDM-150H**

RS Stock No:126-8822

Accuracy ± 1.5 mm
Battery Life Up to 8000

Display Type LCD
Imperial or Metric Both
Laser Class Class 2
Laser Wavelength 635 nm
Measurement Range 0.05 to 70 m
Model Number (p) RSILDM-150H

## **Features and Benefits**

- Area, Volume Calculations
- Indirect Measurement Using Pythagoras
- Indirect Measurement Using Tilt Sensor
- Angle Measurement Using Tilt Sensor (±65°)
- Addition/Subtraction
- Continuous Measurement
- Last 20 measurements stored
- Min/Max Distance Tracking
- Timer (self-triggering)
- Laser Continuous
- Stake-out Function
- Display Illumination and Multi-line Display
- Multifunctional End piece
- Tripod Thread
- Bluetooth with APP Support