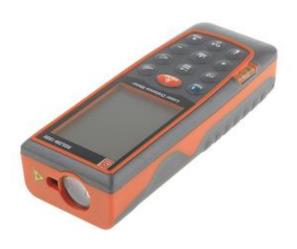

## **RS Pro Distance Meter - RSILDM-150H**

RS Stock No:126-8822

Accuracy ± 1.5 mm
Battery Life Up to 8000

Display Type LCD
Imperial or Metric Both
Laser Class Class 2
Laser Wavelength 635 nm
Measurement Range 0.05 to 70 m
Model Number (p) RSILDM-150H

## **Features and Benefits**

- Area, Volume Calculations
- Indirect Measurement Using Pythagoras
- Indirect Measurement Using Tilt Sensor
- Angle Measurement Using Tilt Sensor (±65°)
- Addition/Subtraction
- Continuous Measurement
- Last 20 measurements stored
- Min/Max Distance Tracking
- Timer (self-triggering)
- Laser Continuous
- Stake-out Function
- Display Illumination and Multi-line Display
- Multifunctional End piece
- Tripod Thread
- Bluetooth with APP Support