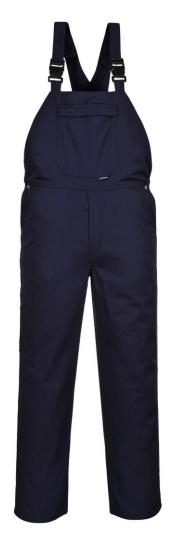

# Burnley Bib and Brace

## **Product Information**

This stylish Bib and Brace is available in a range of modern colours. Convenient storage options include a concealed zip chest pocket and a rule pocket. Back elastication offers all day comfort.

# **Product Features**

- 50+ UPF rated fabric to block 98% of UV rays
- · Straps and adjustable buckles for easy opening
- · Hardwearing durable fabric
- Rule pocket
- Rear patch pocket
- Spacious pockets