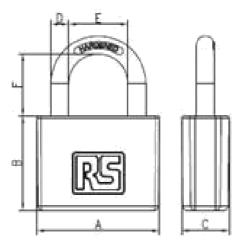

## Product Datasheet Aluminium Pad Lock

Dimensions:

**ENGLISH** 

| RS Article Number: | Lock Body Dimensions (mm) |    |    |   |    |    |
|--------------------|---------------------------|----|----|---|----|----|
|                    | A                         | В  | С  | D | E  | F  |
| 827-4417           | 30                        | 27 | 13 | 5 | 15 | 14 |