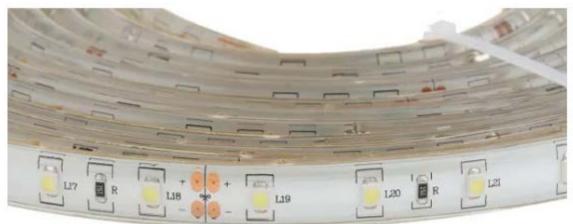

#### **FEATURES**

- Number of LEDs: 60 per meter
- Wide viewing angle: 120°
- IP65 crystal resin
- Self-adhesive
- Colour options: cool white, warm white, natural white, red, green, blue and yellow
- IP20 options are available

#### **General Specifications**

| LED Colour(s)            | White           |
|--------------------------|-----------------|
| Number of LEDs per Metre | 60              |
| Flexible/Rigid           | Flexible        |
| LED Chip                 | SMD3528 60LED/M |