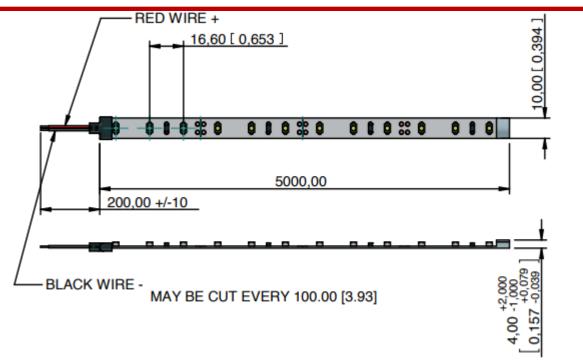

### **Electrical Specifications**

| Voltage Rating  | 24VDC             |
|-----------------|-------------------|
| Current Rating  | 600mA (per metre) |
| Power Per Metre | 4.8W              |

# **Mechanical Specifications**

| Strip Length | 5m   |
|--------------|------|
| Strip Width  | 10mm |
| Beam Angle   | 120° |