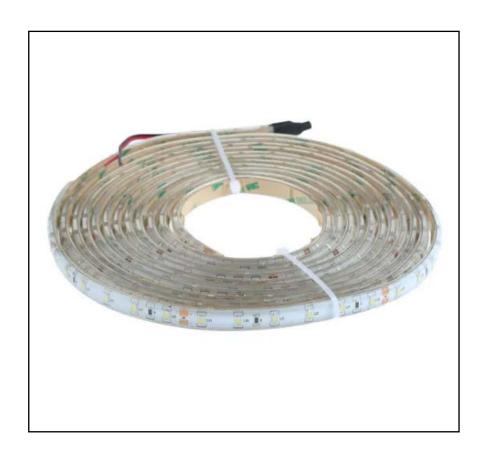

#### **Product Description**

The LS Series is a family of 1 m and 5 m flexible LED strips. Available in a variety of colour options, these flexible LED strips have a self-adhesive back for easy fixing into place. Their flexibility enables them to adjust to different shapes, following curves and corners.

# **Mechanical Specifications**

| Strip Length | 5m   |
|--------------|------|
| Strip Width  | 10mm |
| Beam Angle   | 120° |