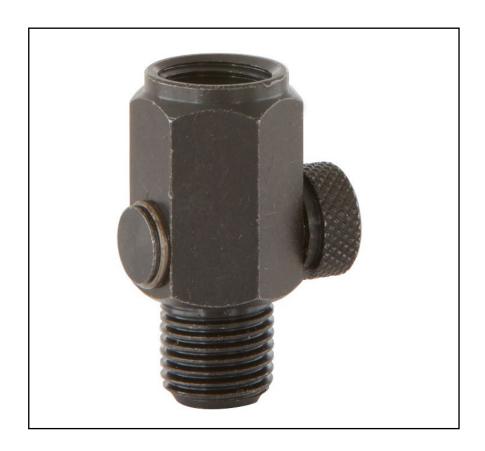

### **Features**

- Standard 1/4" male threaded end
- Heavy duty steel material
- Speed wheel allows simple increase or decrease of free speed
- Simple operation

# **RS PRO Mini Speed Regulator**

RS Stock No.: 137-0946

RS PRO Professionally Approved Products bring to you professional quality parts across all product categories. Our product range has been tested by engineers and provides a comparable quality to the leading brands without paying a premium price.

#### **Product Description**

The RS PRO Mini Speed Regulator is designed to reduce the free speed of air tools with a 1/4" thread.

PCL's Mini Speed Regulator will regulate the airflow to a tool and is an ideal product for enabling the user to turn a powerful sander into a precision buffing tool.

#### **General Specifications**

| Inlet Thread Size  | ¼ in female     |
|--------------------|-----------------|
| Outlet Thread Size | ¼ in male       |
| Туре               | Flow Controller |
| Body Material      | Steel           |