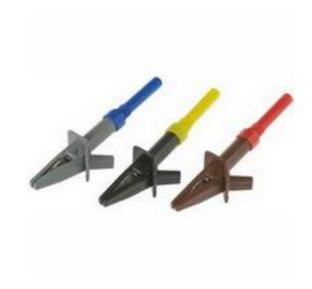

## **RS Pro Multimeter Crocodile Clip**

RS Stock No: 493-5556

#### **Product Details**

RS Pro multimetre crocodile clips are rated at 600 V CAT III and fitted with a 50 kA, 1000 V, 500 mA fuse protect against electrical arcs. Each probe is fitted with a safety crocodile clip along with finger guards.

#### **Features and Benefits**

- Blue, yellow and red leads with retractable shroud plugs
- 3 phase voltage or continuity measurements
- Also a single probe tip is supplied so that one of the three leads can be used as a prod