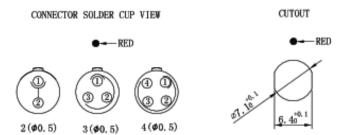

| Up to 95% at 60°C |                      |  |
| Temperature range         | -55°C, +250°C     |                      |  |
| Resistance to vibration   | 10-2000Hz,15g     | IEC 60512-4 test 6d  |  |
| Shock resistance          | 100g, 6ms         | IEC 60512-4 test 6c  |  |
| Salt spray corrosion test | >96hrs            | IEC 60512-6 test 11f |  |
| Protection index (mated)  | IP50              | IEC 60529            |  |
| Climatical category       | 55/175/21         | IEC 60068-1          |  |

#### **Electrical**

| Characteristics |          | Value  | Standard      |
|-----------------|----------|--------|---------------|
| Shielding       | at 10MHZ | >75 dB | IEC 60619-1-3 |
| efficiency      | at 1GHZ  | >40 dB | IEC 60619-1-3 |





# **Dimensional line drawings**





# **Quality Standards**