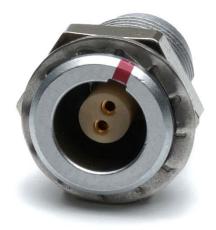

# RS PRO Fixed receptacle Female 2 pin Solder Brass

Stock No: 209-5609

RS Pro's range of Chrome plated Brass push-pull locking connectors offer exceptional quality that is found in many cutting-edge connectors, including full 360° EMC shielding and high mating life. As has become standard within the RS Pro brand you can expect high quality products but at a reasonable price. These connectors are ideal for use in medical devices, testing equipment, audio equipment and other high-end indoor applications.