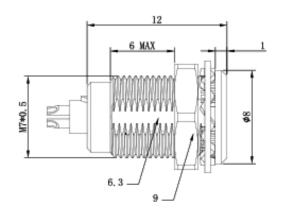

| Up to 95% at 60°C |                      |  |
| Temperature range         | -55°C, +250°C     |                      |  |
| Resistance to vibration   | 10-2000Hz,15g     | IEC 60512-4 test 6d  |  |
| Shock resistance          | 100g, 6ms         | IEC 60512-4 test 6c  |  |
| Salt spray corrosion test | >96hrs            | IEC 60512-6 test 11f |  |
| Protection index (mated)  | IP50              | IEC 60529            |  |
| Climatical category       | 55/175/21         | IEC 60068-1          |  |

#### **Electrical**

| Characteristics |          | Value  | Standard      |
|-----------------|----------|--------|---------------|
| Shielding       | at 10MHZ | >75 dB | IEC 60619-1-3 |
| efficiency      | at 1GHZ  | >40 dB | IEC 60619-1-3 |





# **Dimensional line drawings**





# **Quality Standards**