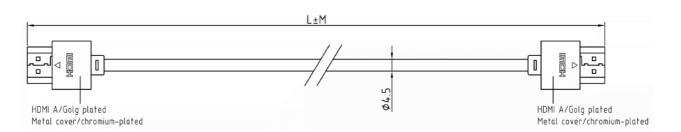

## RS PRO 2 mtr HDMI Male to Male High Speed with Ethernet Slim Cable - White

**Stock number: 182-8774** 

EN

The RSPRO 2 metre HDMI male to male slim cable which has a white PVC jack and an outer diameter of 4.5mm. The cable flex is made from 32awg which makes these cables extremely flexible while still delivering a quality image.

The connectors have a gold plated covering to prevent corrosion and the hoods are plated with Chromium which makes them very durable.

HDMI is possibly the most common display connection on the market which can be found on devices ranging from PC's, Bluray players, games consoles and more.

RoHS / REACH / CE

- 1. HDMI CABLE V1.4 WIRE GAUGE:

  32AWG[1P×(0.2mm BC+FPE)+D+AL]×5P

  +(0.2mm BC+HDPE)×4C+AL+D+WHITE PVC4.5MM
- 2. HOOD: METAL HOUSING TYPE, CHROMIUM PLATED HDMI A TYPE, GOLD PLATED
- 3. CABLE ELECTRICAL TEST: 100% OPEN SHORT & MISS WIRE TEST.