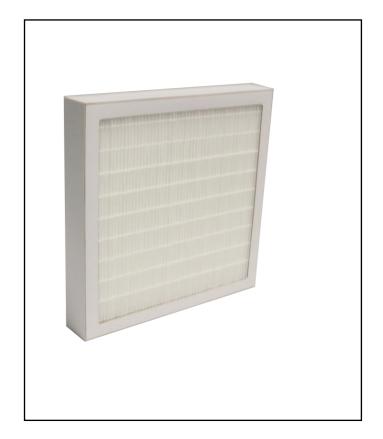

## **FEATURES**

- Water Restistant
  Media
- Water Resistant Card Frame
- Polyeurathane Sealant
- Hotmel Seperators
- High Surface Area

# RS PRO Neatpleat 85 20x16x2 Card Frame

RS Stock No.: 2560673

RS Professionally Approved Products bring to you professional quality parts across all product categories. Our product range has been tested by engineers and provides a comparable quality to the leading brands without paying a premium price.

## **Minipleat Panel Air Filters**

### **Product Description**

Fine Grade minipleat panel filters, utilising hydrophobic paper media and a high surface area to deliver good levels of filtration at a low pressure drop deficit.