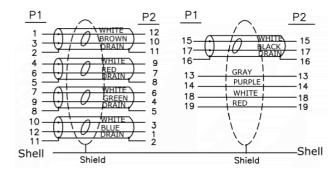

| 12 | W=25MM Copper foil                                                                                                                                                    |
|----|-----------------------------------------------------------------------------------------------------------------------------------------------------------------------|
| 11 | DisplayPort M Dust cap                                                                                                                                                |
| 10 | PVC~45P~Black                                                                                                                                                         |
| 9  | LDPE                                                                                                                                                                  |
| 8  | Copper foil~25u~W=8MM                                                                                                                                                 |
| 7  | DisplayPort 1.4 M Black clamp ~ material PA66                                                                                                                         |
| 6  | DisplayPort1.4 M Upper shell (without "DP" logo) ~ fine grain surface ~ PC + ABS material ~ Blac                                                                      |
| 5  | DisplayPort1.4 M Lower shell (without "DP" logo) ~ fine grain surface ~ PC + ABS material ~ Black                                                                     |
| 4  | DisplayPort 1.4 M Tinplate on tail clip ~ material: SPCC ~ nickel plating                                                                                             |
| 3  | DisplayPort 1.4 M Lower Horse Iron with tail clamp $\sim$ material: SPCC $\sim$ nickel plating                                                                        |
| 2  | DisplayPort 1.4 M Solder~Insulation:Black~shell gold plated pin gold plated                                                                                           |
| 1  | DP1.4~UL20276~[32AWG(7/0.08TC)+EAM]*SP+32AWG(7/0.08TC)*4C+AEB(16/7/0.12AL 85% AL)OD:5.0MM~Black<br>Printing:DisplayPort Cable E342987 % AWM STYLE 20276 80°C 30V VW-1 |