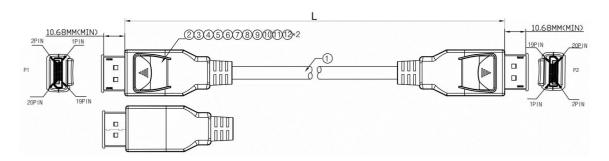

## RS PRO 1mtr 8K DP1.4 (HBR3) DisplayPort Male to DisplayPort Male Cable – Black – 5 Pack

Stock number: 2513263

EN

The RSPRO 1 metre 8K male to male DisplayPort cable has a black PVC jack and an outer diameter of 5mm. The connectors have a gold flash covering to prevent corrosion.

Our cables are DisplayPort version 1.4 (HBR3) and can support up to 8K@60Hz, 4K@120Hz or with Multi Stream Transport (MST) they can display to multiple screens.

The connector hoods are also made of black PVC and have a strain relief to prevent the jacket splitting around the boot.

| 12 | W=25MM Copper foil                                                                                                                                                    |
|----|-----------------------------------------------------------------------------------------------------------------------------------------------------------------------|
| 11 | DisplayPort M Dust cap                                                                                                                                                |
| 10 | PVC~45P~Black                                                                                                                                                         |
| 9  | LDPE                                                                                                                                                                  |
| 8  | Copper foil~25u~W=8MM                                                                                                                                                 |
| 7  | DisplayPort 1.4 M Black clamp ~ material PA66                                                                                                                         |
| 6  | DisplayPort1.4 M Upper shell (without "DP" logo) ~ fine grain surface ~ PC + ABS material ~ Blac                                                                      |
| 5  | DisplayPort1.4 M Lower shell (without "DP" logo) ~ fine grain surface ~ PC + ABS material ~ Black                                                                     |
| 4  | DisplayPort 1.4 M Tinplate on tail clip ~ material: SPCC ~ nickel plating                                                                                             |
| 3  | DisplayPort 1.4 M Lower Horse Iron with tail clamp $\sim$ material: SPCC $\sim$ nickel plating                                                                        |
| 2  | DisplayPort 1.4 M Solder~Insulation:Black~shell gold plated pin gold plated                                                                                           |
| 1  | DP1.4~UL20276~[32AWG(7/0.08TC)+EAM]*SP+32AWG(7/0.08TC)*4C+AEB(16/7/0.12AL 85% AL)OD:5.0MM~Black<br>Printing:DisplayPort Cable E342987 % AWM STYLE 20276 80°C 30V VW-1 |