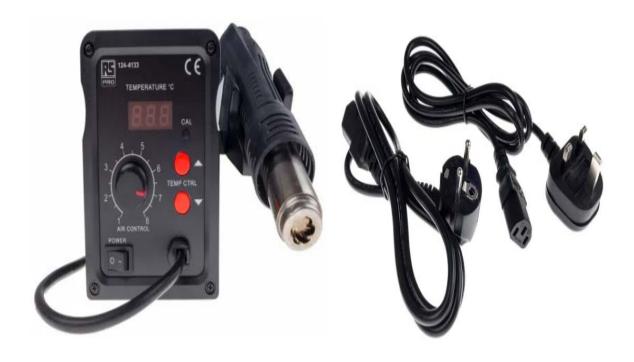

#### **General Specifications**

| Plug type       | Type F - Schuko plug, Type G - British 3-pin                                                                                                                                                                |
|-----------------|-------------------------------------------------------------------------------------------------------------------------------------------------------------------------------------------------------------|
| Tasks supported | Soldering                                                                                                                                                                                                   |
| Auto-sleep mode | Support                                                                                                                                                                                                     |
| Applications    | Reworking stations are designed for refinishing or repairing PCB circuit boards. This rework station is designed with SMD components in mind, and can be used with surface mount or through-hole components |