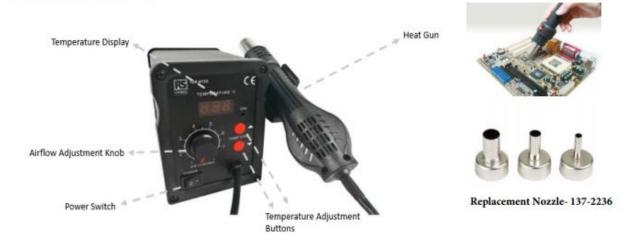

#### **Product Description**

From the trusted RS PRO brand, this SMD solder rework station features a quick-heating hot air gun. The temperature is microprocessor controlled with a closed-circuit design and provides high power and quick warm-up times. For reworking that requires desoldering, this station is compact and effective solution.

## **Mechanical Specifications**

| Depth  | 170mm                    |
|--------|--------------------------|
| Height | 170mm                    |
| Width  | 140mm                    |
| Nozzle | φ4.3mm / φ7.4mm / φ9.4mm |
| Weight | 1.35kg                   |

#### Accessory:

| RS Part no. | Description                                                         |
|-------------|---------------------------------------------------------------------|
| 137-2237    | Replacement hot air gun for 124-4133                                |
| 137-2236    | Replacement nozzles (3 sizes) φ4.3mm / φ7.4mm / φ9.4mm for 124-4133 |