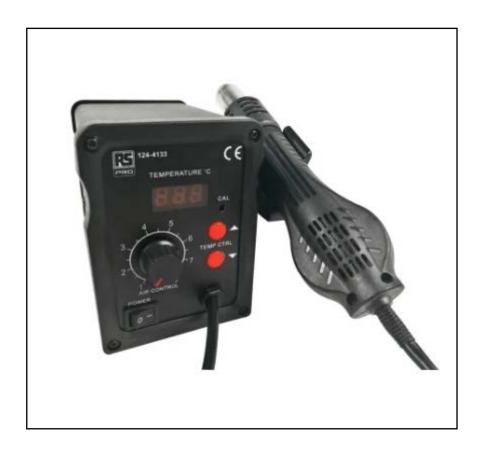

# RS PRO Soldering Station 700W, 220 → 240V

RS Stock No.: 124-4133

RS Professionally Approved Products bring to you professional quality parts across all product categories. Our product range has been tested by engineers and provides a comparable quality to the leading brands without paying a premium price.

#### **Product Description**

From the trusted RS PRO brand, this SMD solder rework station features a quick-heating hot air gun. The temperature is microprocessor controlled with a closed-circuit design and provides high power and quick warm-up times. For reworking that requires desoldering, this station is compact and effective solution.