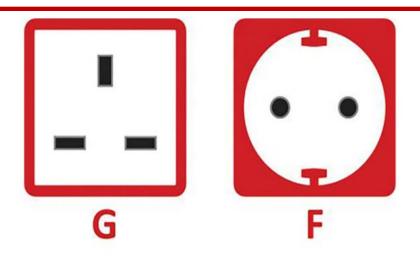

#### **General Specifications**

| Plug type       | Type F - Schuko plug, Type G - British 3-pin                                                                                                                                                                |
|-----------------|-------------------------------------------------------------------------------------------------------------------------------------------------------------------------------------------------------------|
| Tasks supported | Soldering                                                                                                                                                                                                   |
| Auto-sleep mode | Support                                                                                                                                                                                                     |
| Applications    | Reworking stations are designed for refinishing or repairing PCB circuit boards. This rework station is designed with SMD components in mind, and can be used with surface mount or through-hole components |