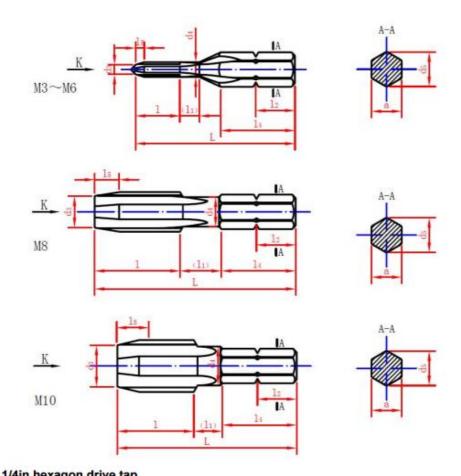

## 1/4in hexagon drive tap

| RS Stock<br>Number | Manufactur<br>e Part No. | Size                                                                   | Pitch<br>mm | Overall<br>Length (L<br>1.5)mm | Flute<br>Length (I -<br>1.5)mm | Shank<br>Length mm | Shank A/F<br>mm | No. of flute |
|--------------------|--------------------------|------------------------------------------------------------------------|-------------|--------------------------------|--------------------------------|--------------------|-----------------|--------------|
| 6699372            | T10500300                | M3                                                                     | 0.5         | 32.5                           | 9                              | 15                 | 6.35            | 3            |
| 6699381            | T10500400                | M4                                                                     | 0.7         | 35.0                           | 11                             | 15                 | 6.35            | 3            |
| 6699384            | T10500500                | M5                                                                     | 0.8         | 35.0                           | 14                             | 15                 | 6.35            | 3            |
| 6699388            | T10500600                | M6                                                                     | 1.0         | 37.5                           | 16                             | 15                 | 6.35            | 3            |
| 6699397            | T10500800                | M8                                                                     | 1.25        | 40.4                           | 18                             | 15                 | 6.35            | 4            |
| 6699390            | T10501000                | M10                                                                    | 1.5         | 40.5                           | 21                             | 15                 | 6.35            | 4            |
| 6699394            | T9061                    | 6pcs (M3-M4-M5-M6-M8-M10)                                              |             |                                |                                |                    |                 |              |
| 6699404            | HT9120                   | 6pcs drills(2.5-3.3-4.2-5.0-6.8-8.5) and 6pcs taps(M3-M4-M5-M6-M8-M10) |             |                                |                                |                    |                 |              |