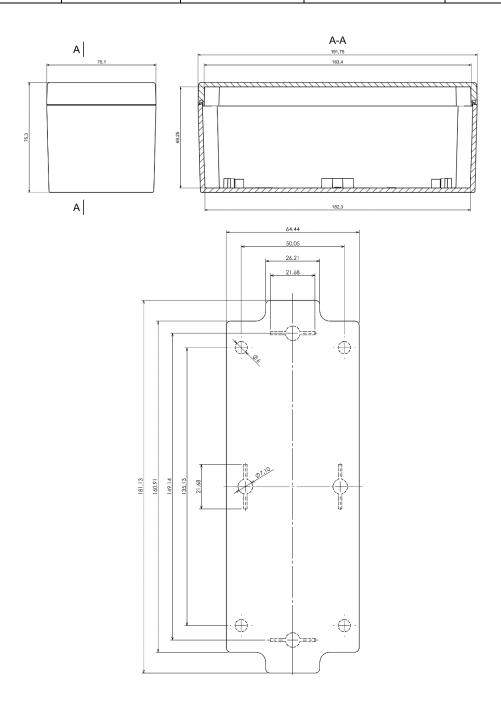

#### **Mechanical Specifications**

| Height | 75.3 mm             |
|--------|---------------------|
| Width  | 75.1 mm             |
| Length | 191.75 mm           |
| Gasket | Polyurethane Gasket |

Dashed line shows outline of the mounting boss under PCB board Recommended mounting holes diameter ø4mm All dimensions are given within +/-0,5mm tolerance