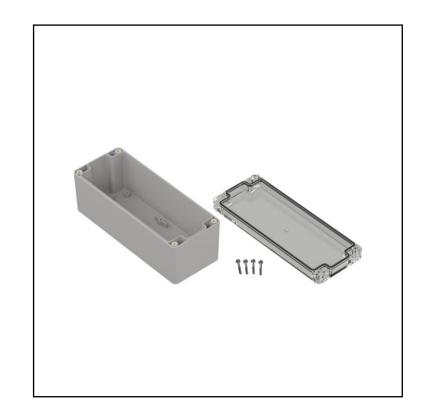

## **FEATURES**

- Made of PC
- Lid made of transparent PC
- Available in light gray colour
- Protection against liquids and solid objects: IP67 rating
- Supplied with four screws
- Threaded brass inserts for reliable assembly.

#### **Product Description**

Hermetic enclosure ideal for applications requiring protection against water ingress. The enclosure is manufactured with polyurethane gasket that provides IP67 rating. Threaded brass inserts ensures reliable assembly of the enclosure.

#### **General Specifications**

| Туре        | Full                           |  |  |
|-------------|--------------------------------|--|--|
| Material    | PC                             |  |  |
| Colour      | Lightgray with transparent lid |  |  |
| Accessories | Screw M3 17/10 – 4 psc         |  |  |
| Mounting    | Internal wall mount            |  |  |