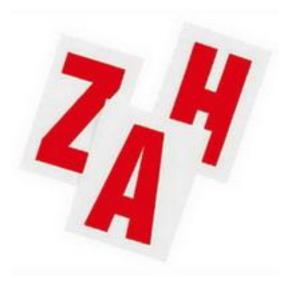

#### **Product Details**

RS Pro alphanumeric lettering label with letters in red colour, comes with a character height of 50 mm. Coloured die cut labels have self adhesive letters, numbers and symbols.

#### **Features and Benefits**

- Self adhesive letters, numbers and symbols
- Comes in white colour
- Character types letters