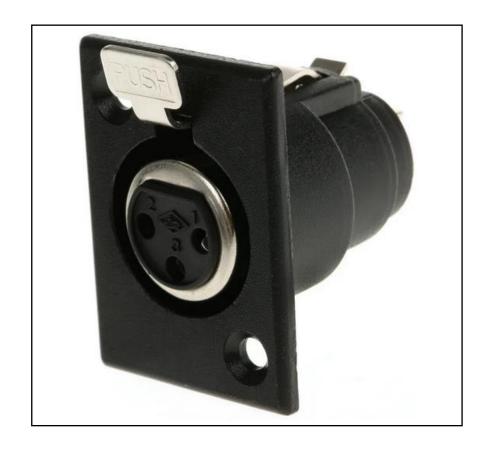

### **XLR SOCKET CONNECTOR**

### **Product Description**

- The 3 pole female receptacle feature solder contacts, nickel housing, and silver-plated contacts.
- It's used for docking with four-core card ohms male head. It is suitable for mixers, amplifiers, audio equipment, etc.
- First choice for audio projects such as karaoke, concerts, and public broadcasting.

#### **General Specifications**

| STYLE        | XLR SOCKET CONNECTOR  |  |  |
|--------------|-----------------------|--|--|
| PIN          | SILVER FINISHED 3 PIN |  |  |
| Setting Hole | 16.5 x 26mm           |  |  |
| Size         | 27.4 x 38mm           |  |  |