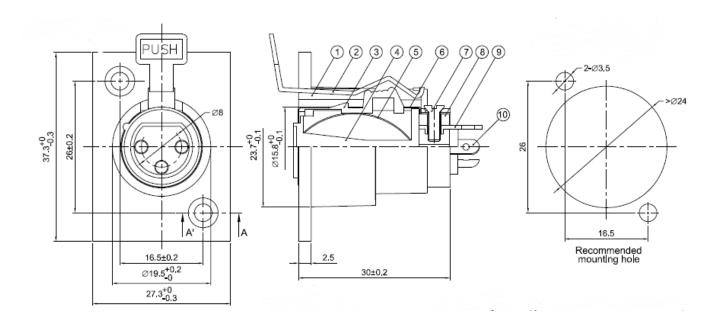

#### **General Specifications**

| STYLE        | XLR SOCKET CONNECTOR  |  |  |
|--------------|-----------------------|--|--|
| PIN          | SILVER FINISHED 3 PIN |  |  |
| Setting Hole | 16.5 x 26mm           |  |  |
| Size         | 27.4 x 38mm           |  |  |