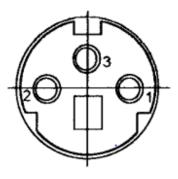

#### **Datasheet**

# **ENGLISH**

#### 3 Pole Female Miniature DIN Connector

RS Stock number 463-401



### **Dimensions: (mm)**





## **Specifications**

Temperature range: -25°C to +85°C
Applicable wires: AWG 26 to 30
Current rating: 1A AC/DC
Insulation resistance: 50MΩ min.
Voltage rating: 50V AC/DC
Withstanding voltage: 500V AC for 1 min.

Material/Finish

♦ Metal shell: Brass

◆ Contacts: Solder bucket

◆ Contact material: Plug-Brass, Receptable-Phosphor/Bronze

◆ Contact plating: Pb/Sn, Tin or Au/Nickel

→ Mould-in cover: Tinned/Brass

◆ Insulator: PBT or Nylon +30% Fibre reinforced (UL94V-0)

RS, Professionally Approved Products, gives you professional quality parts across all products categories. Our range has been testified by engineers as giving comparable quality to that of the leading brands without paying a premium price.