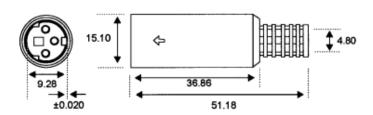

#### **Datasheet**

# **ENGLISH**

#### 3 Pole Female Miniature DIN Connector

RS Stock number 463-401



### **Dimensions: (mm)**





## **Specifications**

Temperature range: -25°C to +85°C
Applicable wires: AWG 26 to 30
Current rating: 1A AC/DC
Insulation resistance: 50MΩ min.
Voltage rating: 50V AC/DC
Withstanding voltage: 500V AC for 1 min.

Material/Finish

♦ Metal shell: Brass

◆ Contacts: Solder bucket

◆ Contact material: Plug-Brass, Receptable-Phosphor/Bronze

◆ Contact plating: Pb/Sn, Tin or Au/Nickel

→ Mould-in cover: Tinned/Brass

◆ Insulator: PBT or Nylon +30% Fibre reinforced (UL94V-0)

RS, Professionally Approved Products, gives you professional quality parts across all products categories. Our range has been testified by engineers as giving comparable quality to that of the leading brands without paying a premium price.