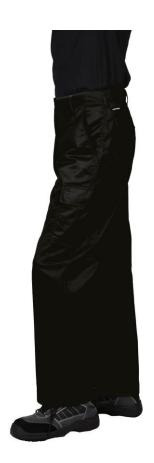

#### **Combat Trouser**

### **Product Information**

This garment portrays all the original styling of the modern-day work trouser. Constructed from our rugged, pre-shrunk Kingsmill fabric, the Combat Trouser is built to take on the toughest of jobs. Multiple utility pockets are featured with Hook & Loop flaps for added security.

### **Fabric**

Kingsmill 65% Polyester, 35% Cotton 245g

# **Product Features**

- 6 pockets for ample storage
- 50+ UPF rated fabric to block 98% of UV rays
- · Side pockets
- · Two rear patch pockets
- Durable hardwearing workwear fabric