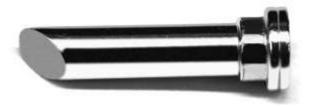

# **RS PRO Replacement tips, straight hoof, 4.6mm for use with DS90 Solder Iron**

Stock Number: 2024500

**Product Details** 

EN

RS Pro straight hoof soldering iron tip has 4.6 mm tip for use with DS90 soldering station with soldering iron. This tip features a smaller soldering iron tip size and split design to reduce

### **Features and Benefits**

- DS Series
- 4.6 mm straight hoof soldering iron tip
- For use with DS90 soldering station with soldering iron

• Features a smaller soldering iron tip size and split design to reduce accessory expenses

### rspro.com

**Specifications:** 

For Use With: DS90 Solder Iron

**Tip Series: DS** 

Tip Shape: straight hoof

Tip Size: 4.6 mm