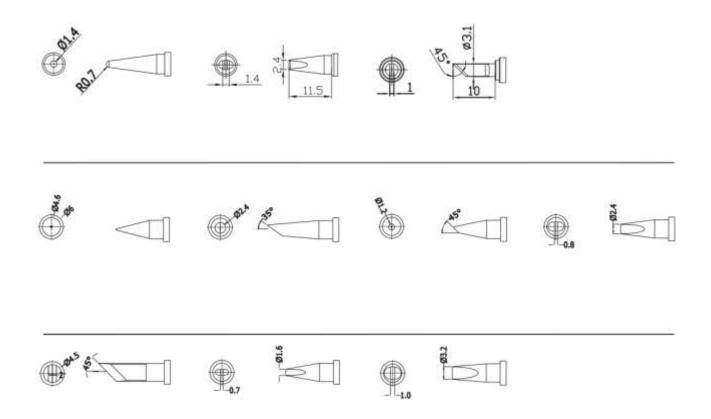

# **RS PRO Replacement tips, straight hoof, 4.6mm for use with DS90 Solder Iron**

Stock Number: 2024500

**Product Details** 

EN

RS Pro straight hoof soldering iron tip has 4.6 mm tip for use with DS90 soldering station with soldering iron. This tip features a smaller soldering iron tip size and split design to reduce

### **Features and Benefits**

- DS Series
- 4.6 mm straight hoof soldering iron tip
- For use with DS90 soldering station with soldering iron

• Features a smaller soldering iron tip size and split design to reduce accessory expenses

### rspro.com

**Specifications:** 

For Use With: DS90 Solder Iron

**Tip Series: DS** 

Tip Shape: straight hoof

Tip Size: 4.6 mm