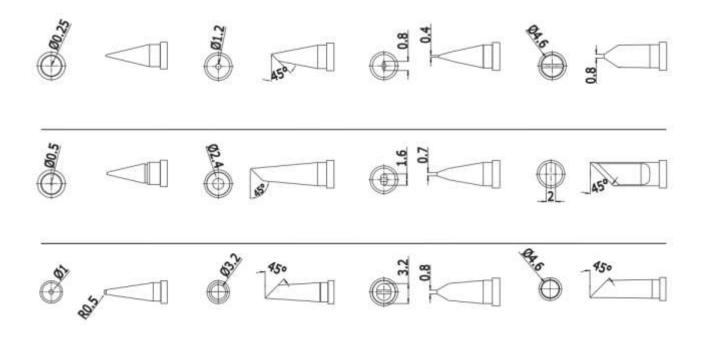

# **RS PRO Replacement tips, straight hoof, 4.6mm for use with DS90 Solder Iron**

Stock Number: 2024500

**Product Details** 

EN

RS Pro straight hoof soldering iron tip has 4.6 mm tip for use with DS90 soldering station with soldering iron. This tip features a smaller soldering iron tip size and split design to reduce

### **Features and Benefits**

- DS Series
- 4.6 mm straight hoof soldering iron tip
- For use with DS90 soldering station with soldering iron

• Features a smaller soldering iron tip size and split design to reduce accessory expenses

### rspro.com

**Specifications:** 

For Use With: DS90 Solder Iron

**Tip Series: DS** 

Tip Shape: straight hoof

Tip Size: 4.6 mm