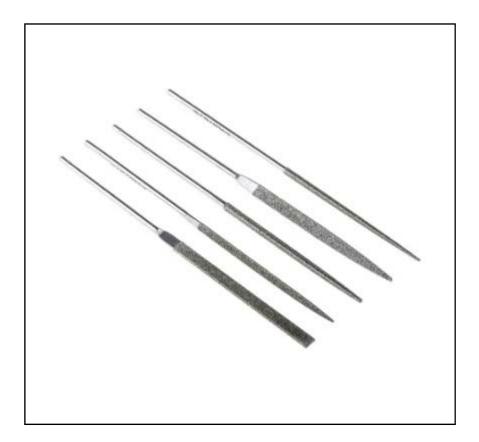

## **FEATURES**

- 5 various shaped Swiss pattern needle files
- D126 Medium
  Diamond Grit
- Durable and easy to use
- Perfect for small and delicate applications
- Used in deburring, hard metals.

**Product Description** 

From RS PRO, this 5 piece diamond needle file set is ideal for precision work. With a variety of profiles included, this high-quality set allows for detailed shaping and smoothing of metal, wood or even stone. As the files are electroplated with D126 medium diamond grit, they are suitable for materials that other needle files may not be. For example, they are able to use with tungsten carbide, 40 HRC and above hardened steel, and gold.

## **General Specifications**

| File Type        | Needle File Set                                                                                  |
|------------------|--------------------------------------------------------------------------------------------------|
| Material         | Diamond Coated Steel                                                                             |
| Coarseness       | Fine                                                                                             |
| Number of Pieces | 5                                                                                                |
|                  | Round: 3mm, Square: 2.5mm x 2.5mm, Three Square: 3.9mm, Half-round: 5.4mm x 1.9mm, Flat / Hand / |
| Content          | Equalling: 5.1mm x 1.4mm                                                                         |
|                  | Jewellery making, Ceramic tile shaping, Glasswork,                                               |
| Applications     | Tool sharpening                                                                                  |