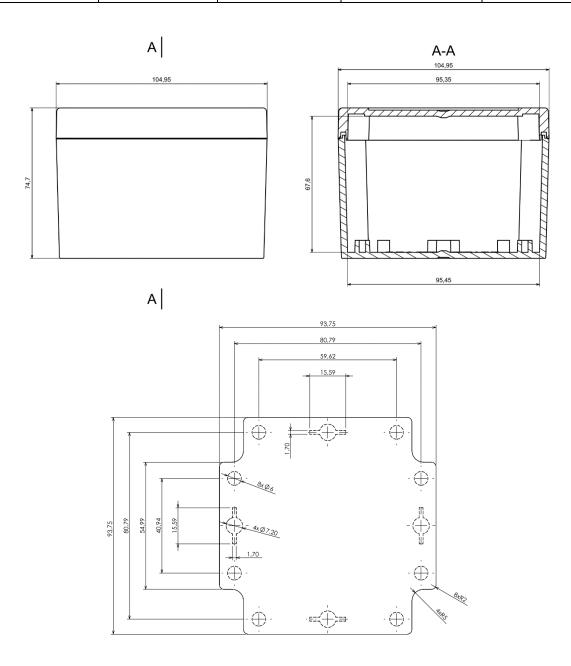

#### **Mechanical Specifications**

| Height | 74.7 mm             |
|--------|---------------------|
| Width  | 104.95 mm           |
| Length | 104.95 mm           |
| Gasket | Polyurethane Gasket |

Dashed line shows outline of the mounting boss under PCB board Recommended mounting holes diameter Ø4mm
All dimensions are given within +/-0,5mm tolerance