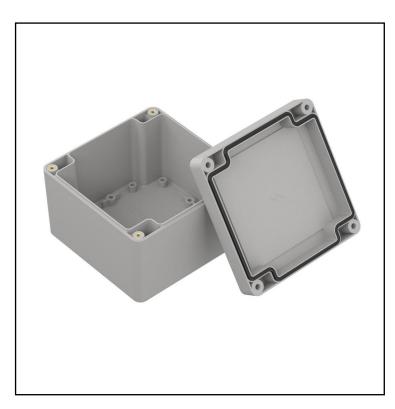

# RS PRO Hermetic Enclosures

RS Stock No.: 2384009

RS Professionally Approved Products bring to you professional quality parts across all product categories. Our product range has been tested by engineers and provides a comparable quality to the leading brands without paying a premium price.

#### **Product Description**

Hermetic enclosure ideal for applications requiring protection against water ingress. The enclosure is manufactured with polyurethane gascet that provides IP67 rating. Lid manufactured with recess for mambrane keypads and overlays. Threaded brass inserts ensures reliable assembly of the enclosure.

#### **General Specifications**

| Туре        | Full                   |  |  |
|-------------|------------------------|--|--|
| Material    | PC                     |  |  |
| Colour      | Lightgray              |  |  |
| Accessories | Screw M3 17/10 - 4 psc |  |  |
| Mounting    | Internal wall mount    |  |  |

#### **Mechanical Specifications**

| Height | 74.7 mm             |
|--------|---------------------|
| Width  | 104.95 mm           |
| Length | 104.95 mm           |
| Gasket | Polyurethane Gasket |

#### **Protection Category**

| Protection level              | IP67 |
|-------------------------------|------|
| <b>Shock Protection Level</b> | IK07 |