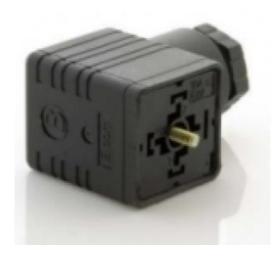

## **High Dome**

RS Stock 896-2060

## **Specifications**

Connection Type: 2Pole + Earth Voltage: 250V AC

VAC / 250 VAC

Approvals: NA Standard: NA Mounting:

Mounting: Screw Type

Type: HD-Socket (HI-DOME) – Illuminated Socket Type: Type A

Mounting:
Material For Rubber Gasket:
Mitril / Silicon
Material Body:
Nylon-6 GF
Gland Size:
PG-9
Body Colours:
Black, Grev