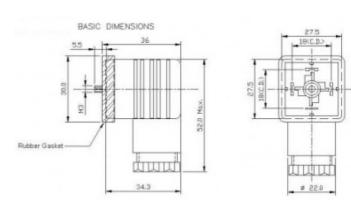

## **Datasheet**

## **High Dome**

RS Stock 896-2060



## **Dimensions: (mm)**



## **Specifications**

Connection Type: 2Pole + Earth Voltage: 250V AC

VAC / 250 VAC

Approvals: NA Standard: NA Mounting:

Mounting: Screw Type

Type: HD-Socket (HI-DOME) – Illuminated Socket Type: Type A

Mounting:
Material For Rubber Gasket:
Mitril / Silicon
Material Body:
Nylon-6 GF
Gland Size:
PG-9
Body Colours:
Black, Grev

Body Colours:

Contact Resistance:

Current Caring Parts:

Black, Grey

20m Ohms max

Copper alloy / Tin plated

Rating: 10A 110VAC, 230VAC

Terminals: Screw-type

H.V Breakdown Test: 2 KV AC For 1 Minute Insulation Resistance: 100 M Ohms min.