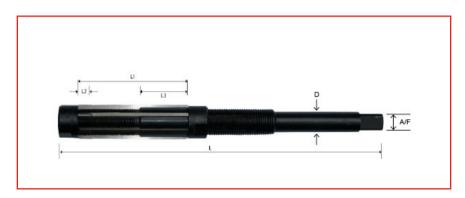

## **Technical:**

Front End Pilot (L2):

Short parallel length (L2) aids reamer line up with the drilled hole during cutting with the Tapered Lead

## Taper Lead:

Gradually increases the size of the original hole to the size of the final Parallel Cutting Length (L3):

Parallel Cutting Length (L3): Finish cuts hole to required size

## **Specifications:**

Adjustable reamers are suitable for accurately finishing previously drilled holes to an exact size. The 6 hardened steel blades sit in tapered keyways and expand as they are repositioned along the length of the reamer body. Measuring across the blades along the Parallel Cutting Length (L3) with a micrometer checks adjustment progress of the reamer. Screwed end caps finally clamp the blades in the required finish size position. Blade Hardness: HRC 62-66

| RS Code | Manufacturers<br>Code | Range    | L   | L1 | L2 | L3 | D   | A/F |
|---------|-----------------------|----------|-----|----|----|----|-----|-----|
| 394-245 | 20-543-085            | 7.75-8.5 | 100 | 38 | 5  | 18 | 4.8 | 4.0 |