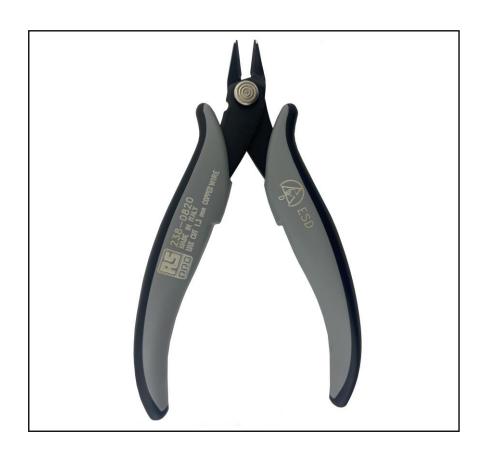

# RS PRO ESD medium head side cutter

RSPRO Stock No.: 238-0820

RS Professionally Approved Products bring to you professional quality parts across all product categories. Our product range has been tested by engineers and provides a comparable quality to the leading brands without paying a premium price.

## **FEATURES**

- Medium head. Flush cut.
- ESD-safe version
- For copper wire max 1.30 Ø mm or soft material
- Ergonomic anti-slip bicomponent handle for a safe, light and comfortable grip
- Anti-reflection phosphating surface treatment
- Laser marking
- Made in Italy

#### **Product Description**

- Made in Italy with special carbon steel and undergo a controlled atmosphere heat treatment.
- The anti-reflection phosphating surface treatment ensures an accurate view of the work being carried out.
- The tools are joined with grounded holes and surfaces, thereby allowing precise movements.
- The anti-slip bi-material dolphin handle is created following ergonomic principles, thus guaranteeing a safe, light and comfortable grip for the operator even when used constantly for many hours
- This cutter is ideal for different applications in microelectronics, jewellery making, laboratory, watch making and repairs, DIY.