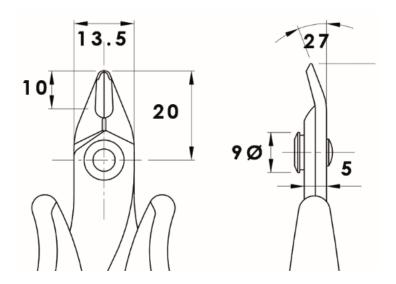

#### **Mechanical Specifications**

| Overall Length  | 138 mm |
|-----------------|--------|
| Cutting Force   | 5 Kg   |
| Weight          | 73 g   |
| Steel Thickness | 2.5 mm |
| Nose Angle      | 27°    |