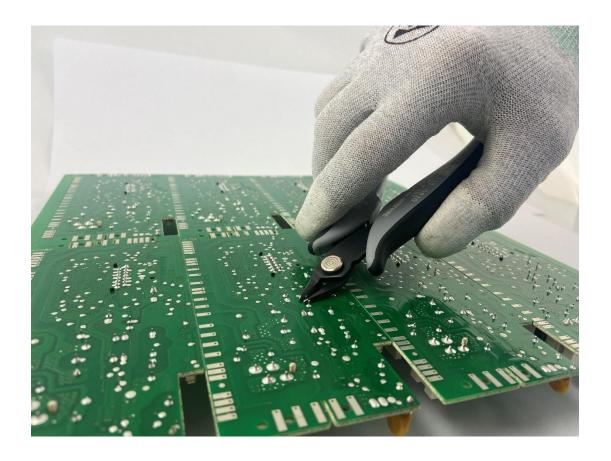

#### **Product Description**

- Made in Italy with special carbon steel and undergo a controlled atmosphere heat treatment.
- The anti-reflection phosphating surface treatment ensures an accurate view of the work being carried out.
- The tools are joined with grounded holes and surfaces, thereby allowing precise movements.
- The anti-slip bi-material dolphin handle is created following ergonomic principles, thus guaranteeing a safe, light and comfortable grip for the operator even when used constantly for many hours
- This cutter is ideal for different applications in microelectronics, jewellery making, laboratory, watch making and repairs, DIY.