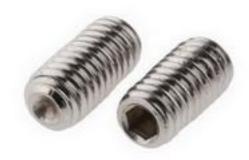

# RS Pro Hex Socket Set Stainless Steel Plain Socket Screw, M6 x 12mm

RS Stock No: 187-0800

#### **Product Details**

RS Pro socket screw is of size M6 x 12 mm, features A4, 316 plain stainless steel construction for long life durability. This plain socket screw has hex socket set head shape and metric thread type.

#### **Features and Benefits**

- A4, 316 plain stainless steel construction
- · Metric threaded socket set screw
- Hex socket set head shape