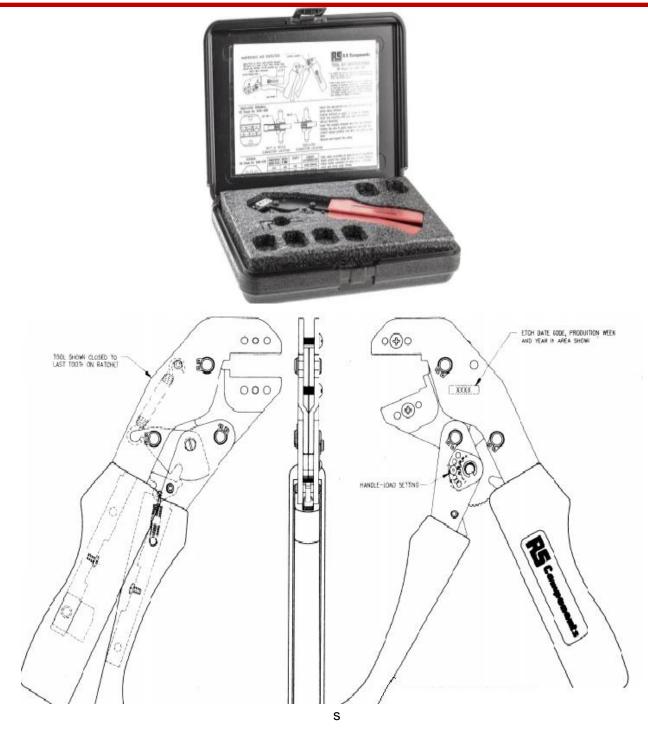

**Product Description** 

RS Pro professional universal crimp tool frame for use in combination with a die set to create highquality crimp terminals. This hand tool is made from durable hard wearing steel with a black oxide finish. Suited for applications where environmental sealing is important.