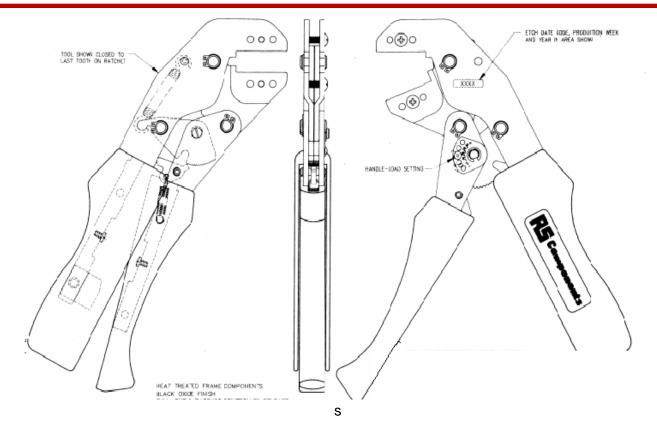

**Product Description** 

RS Pro professional universal crimp tool frame for use in combination with a die set to create highquality crimp terminals. This hand tool is made from durable hard wearing steel with a black oxide finish. Suited for applications where environmental sealing is important.