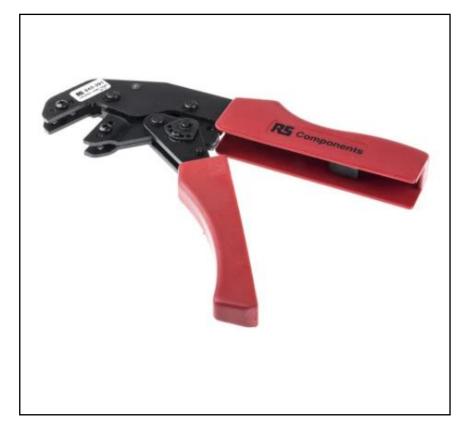

## RS PRO Plier Crimping Tool for Insulated Terminal

**RS Stock No.: 848-391** 

RS Professionally Approved Products bring to you professional quality parts across all product categories. Our product range has been tested by engineers and provides a comparable quality to the leading brands without paying a premium price.

**Product Description** 

RS Pro professional universal crimp tool frame for use in combination with a die set to create highquality crimp terminals. This hand tool is made from durable hard wearing steel with a black oxide finish. Suited for applications where environmental sealing is important.